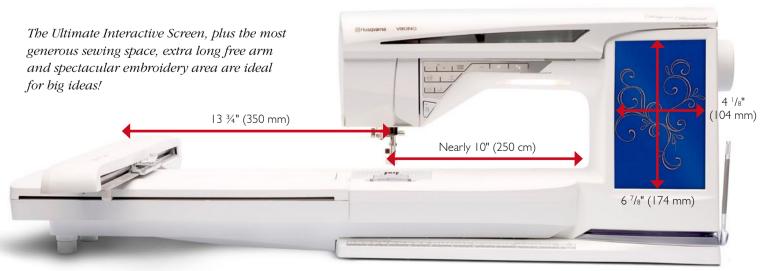

#### THE ULTIMATE INTERACTIVE SCREEN

- Largest, brightest color touch screen.

The Ultimate Interactive Screen is larger (174 x 104 mm), and has higher resolution than any other sewing screen in the industry. Stitches and embroidery designs are shown in stunning 3D realism. In addition to its impressive size, it is also the easiest to navigate. Use your stylus, or an optional USB mouse, to select any function, stitch, or information - with a touch!

#### LARGEST SEWING AND EMBROIDERY SURFACE

- More room to create large projects.

The HUSQVARNA VIKING<sup>®</sup> DESIGNER DIAMOND<sup>™</sup> sewing machine features the longest free arm in the industry with the largest sewing and embroidery surface.