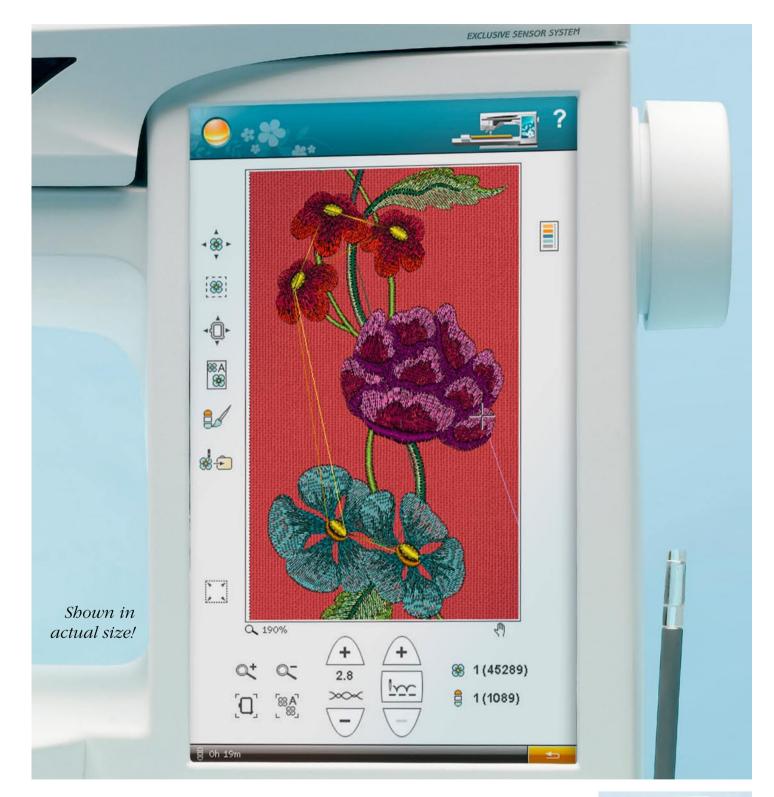

#### THE ULTIMATE INTERACTIVE SCREEN

- Largest, brightest color touch screen.

The Ultimate Interactive Screen is larger (174 x 104 mm), and has higher resolution than any other sewing screen in the industry. Stitches and embroidery designs are shown in stunning 3D realism. In addition to its impressive size, it is also the easiest to navigate. Use your stylus, or an optional USB mouse, to select any function, stitch, or information - with a touch!

#### IMAGINE THE CAPABILITY...

- The largest, brightest color touch screen in the industry provides an optimal view.
- The biggest sewing and embroidery surface you'll find Just right for large projects.