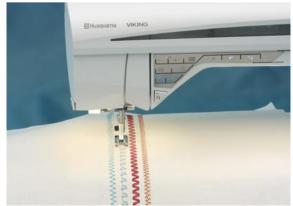

#### **EXCLUSIVE SENSOR SYSTEM™**

## – Senses your fabric thickness for perfect, even feed.

Once you have sewn with the amazing EXCLUSIVE SENSOR SYSTEM<sup>™</sup> technology, you will never go back to traditional ways. With a tap on the foot control or the touch of a button; the Sensor Foot Pressure automatically senses the fabric thickness resulting in a perfect even-feed of any fabric and/or batting. The Sensor Foot Pivot senses the fabric thickness for instant pivoting.