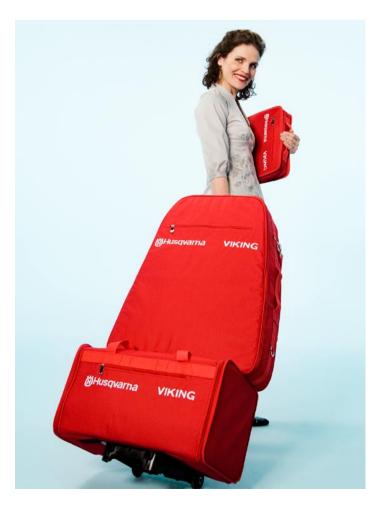

#### OPTIONAL DESIGNER DIAMOND<sup>™</sup> LUGGAGE

- Carry stylish and functional!

Transport your DESIGNER DIAMOND<sup>™</sup> machine and accessories in style with this specially designed luggage. The Embroidery Unit carrying case is included with the machine purchase. The DESIGNER DIAMOND<sup>™</sup> carrying case (including wheeled luggage cart) and the accessory case, are available as optional accessories at your HUSQVARNA VIKING® retailer.