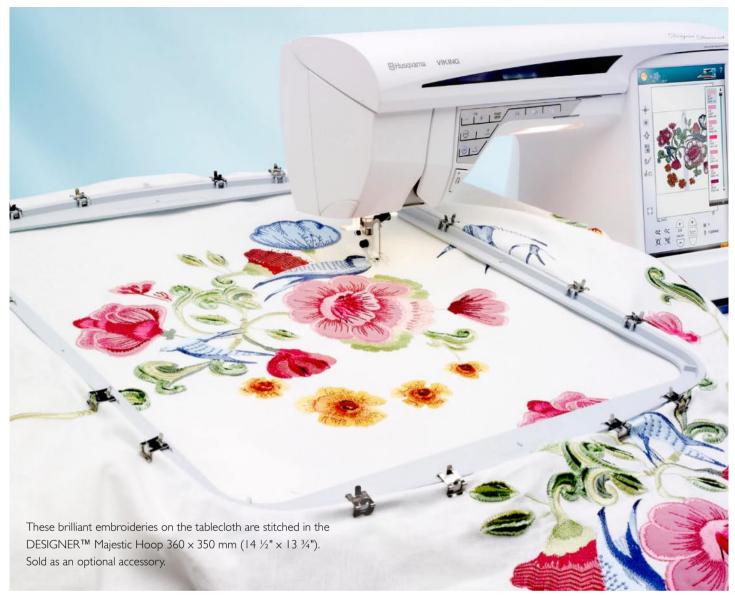

**OPTIONAL DESIGNER™ MAJESTIC HOOP** – Embroider larger than life designs without rehooping.

The extraordinary DESIGNER™ majestic Hoop measures 360 x 350 mm (14 ¼" x 13 ¾"). Includes bonus exclusive embroidery designs.