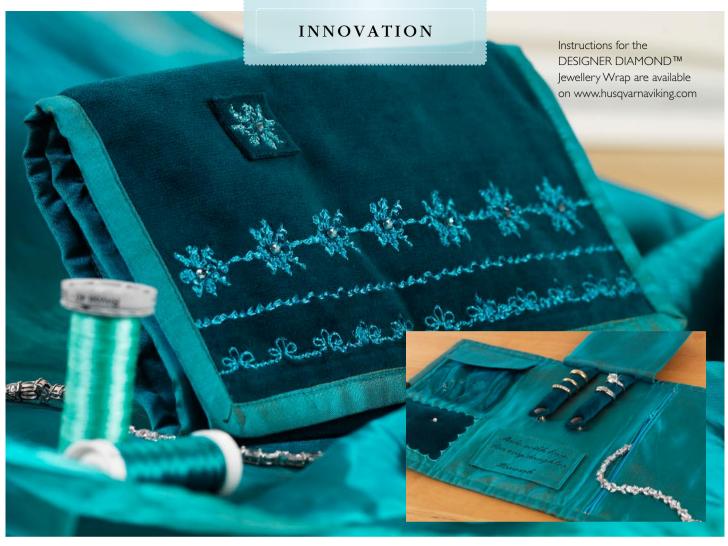

#### THE DESIGN POSITIONING

feature will place your designs with amazing precision. Joining of large embroideries has never been easier.

Instructions for the DESIGNER DIAMOND<sup>™</sup> Tablecloth are available on www.husqvarnaviking.com