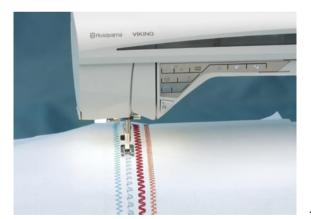

#### **EXCLUSIVE SENSOR SYSTEM™**

## – Senses your fabric thickness for perfect, even feed.

Once you have sewn with the amazing EXCLUSIVE SENSOR SYSTEM<sup>™</sup> technology, you will never go back to traditional ways. With a tap on the foot control or the touch of a button; the Sensor Foot Pressure automatically senses the fabric thickness resulting in a perfect even-feed of any fabric and/or batting. The Sensor Foot Pivot senses the fabric thickness for instant pivoting.