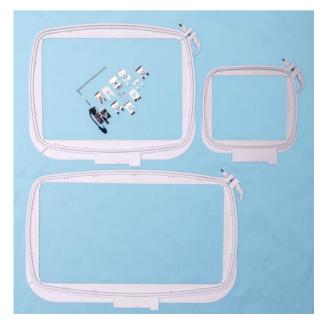

#### HOOPS

There is an array of presser feet and three hoops included with *the DESIGNER DIAMOND™ sewing and embroidery machine:* DESIGNER™ Royal Hoop 360 x 200 mm (14 ¼" x 8") DESIGNER™ Crown Hoop 260 x 200 mm (10 ¼" x 8") DESIGNER<sup>TM</sup> Splendid Square Hoop 120 x 120 mm  $(4 \frac{3}{4} x 4 \frac{3}{4})$ 