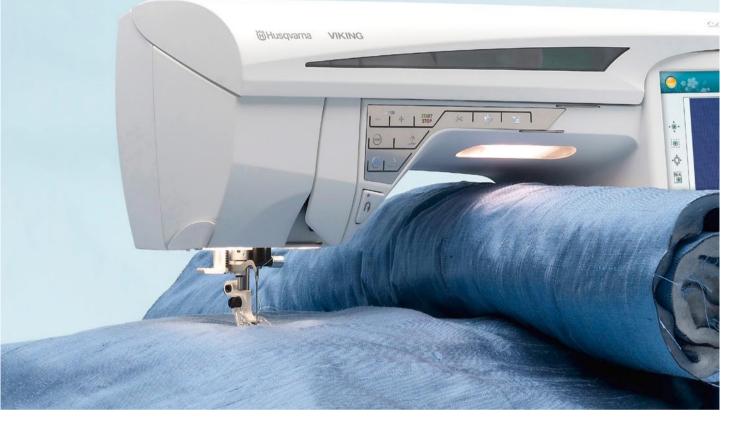

## Space - like never before!

#### LARGEST SEWING AND EMBROIDERY SURFACE

- More room to create large projects.

The HUSQVARNA VIKING<sup>®</sup> DESIGNER DIAMOND<sup>™</sup> sewing machine features the longest free arm in the industry with the largest sewing and embroidery surface.