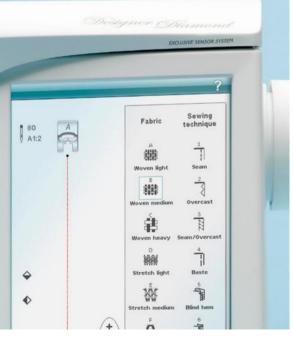

#### EXCLUSIVE SEWING ADVISOR® AND EMBROIDERY ADVISOR™ FEATURES

## - Automatic settings and expert advice for optimal sewing and embroidery results.

Enter fabric type, weight, and sewing technique and the Exclusive SEWING ADVISOR® feature will take care of all the settings - stitch, stitch width, stitch length, thread tension, sewing speed and presser foot pressure. It will also recommend the presser foot, needle type and size.

The EMBROIDERY ADVISOR<sup>™</sup> feature leaves nothing to chance! It recommends appropriate needle, stabilizer and thread when you enter the type and weight of your fabric. Plus, tips for embroidering with specialty fabrics and threads.