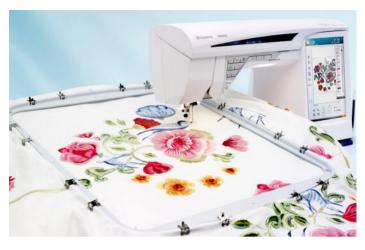

## Space - like never before!

#### LARGEST SEWING AND EMBROIDERY SURFACE

- More room to create large projects.

The HUSQVARNA VIKING<sup>®</sup> DESIGNER DIAMOND<sup>™</sup> sewing machine features the longest free arm in the industry with the largest sewing and embroidery surface.