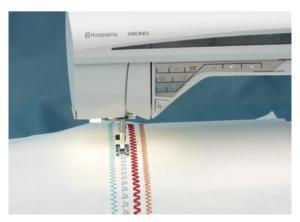

#### **EXCLUSIVE SENSOR SYSTEM™**

## – Senses your fabric thickness for perfect, even feed.

Once you have sewn with the amazing EXCLUSIVE SENSOR SYSTEM<sup>™</sup> technology, you will never go back to traditional ways. With a tap on the foot control or the touch of a button; the Sensor Foot Pressure automatically senses the fabric thickness resulting in a perfect even-feed of any fabric and/or batting. The Sensor Foot Pivot senses the fabric thickness for instant pivoting.