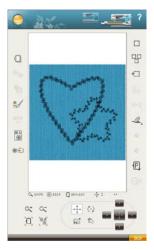

#### THE DESIGN SHAPING

feature lets you use stitches and designs to create original embroideries instantly on your Ultimate Interactive Screen.

www.husqvarnaviking.com

#### THE DESIGN POSITIONING

feature will place your designs with amazing precision. Joining of large embroideries has never been easier.

Instructions for the DESIGNER DIAMOND<sup>™</sup> Tablecloth are available on www.husqvarnaviking.com